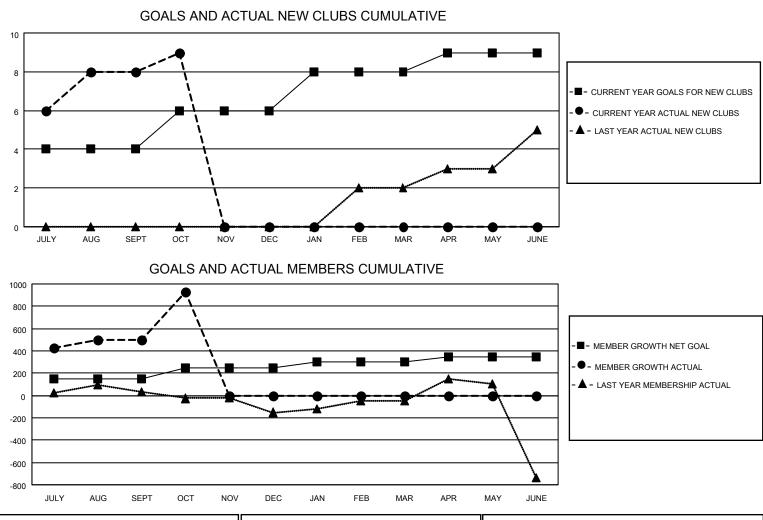

## LOCATION INDIA

District 324B1

Results as of: 10/31/2020

| Clubs                 |               |           |               | Members               |                        |                         |                                                    |  |
|-----------------------|---------------|-----------|---------------|-----------------------|------------------------|-------------------------|----------------------------------------------------|--|
| RESULTS FOR 2020-2021 |               |           |               | RESULTS FOR 2020-2021 |                        |                         |                                                    |  |
| QUARTER               | NEW CLUB GOAL | NEW CLUBS | DROPPED CLUBS | QUARTER MEMI          | BER GROWTH NET<br>GOAL | MEMBER GROWTH<br>ACTUAL | DROPPED<br>MEMBERS ACTUAL<br>(including transfers) |  |
| JULY/AUG/SEPT         | 4             | 8         | 0             | JULY/AUG/SEPT         | 150                    | 736                     | 86                                                 |  |
| OCT/NOV/DEC           | 2             | 1         | 0             | OCT/NOV/DEC           | 100                    | 630                     | 9                                                  |  |
| JAN/FEB/MAR           | 2             | 0         | 0             | JAN/FEB/MAR           | 50                     | 0                       | 0                                                  |  |
| APR/MAY/JUNE          | 1             | 0         | 0             | APR/MAY/JUNE          | 50                     | 0                       | 0                                                  |  |